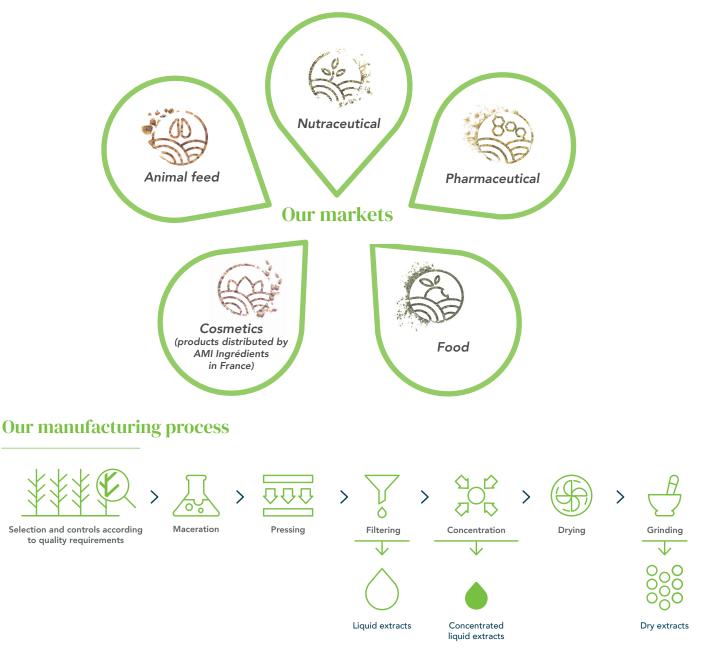

# La culture du végétal\_

Nutraceutical - Animal feed - Pharmaceutical - Cosmetics - Food

#### **Our extracts**

NATINOV® works on the French, European and international markets. Our wide range of products is composed of following extracts :

- liquid extracts (hydroalcoholic, hydroglycerin, oily, aqueous, hydroglycolic)
- oncentrated liquid extracts
- Iiquid extracts on support (maltodextrin/carob/acacia fiber...)
- dry extracts
- oncentrated glycerin buds macerates
- ølant distillates