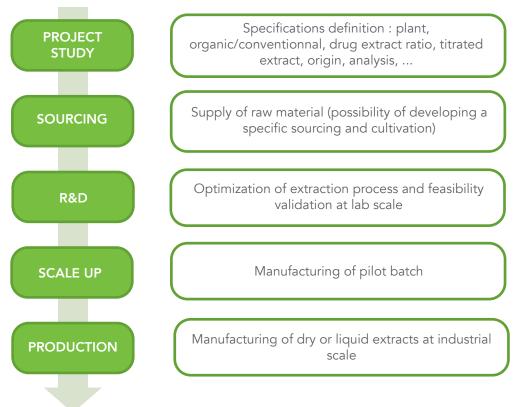

from certified sources, mainly French and European, to ensure quality and traceability.

In order to accompany you in the success of your projects, NATINOV® has set up specific quality assurance and control procedures guaranteed by recognized certifications and external controls (pharmaceutical GMP, GMP+, HACCP, BIO food and cosmetics, EcoVadis).



#### **Our extracts**

NATINOV® works on the French, European and international markets. Our wide range of products is composed of following extracts :

- liquid extracts (hydroalcoholic, hydroglycerin, oily, aqueous, hydroglycolic)
- oncentrated liquid extracts
- Iiquid extracts on support (maltodextrin/carob/acacia fiber...)
- dry extracts
- oncentrated glycerin buds macerates
- ølant distillates

## **Our strength : customized extracts**





### **Contract manufacturing**

NATINOV® also offers a contract manufacturing service to produce food supplements based on plant extracts. Expert in dry (capsules) and liquid (syrups, sprays) forms, we can assist you in the design and manufacture of your products marketable under private label.



Packaging in bottles



#### **Our certifications**













Packaging in capsules (bulk or pillboxes)



## NATINOV<sup>®</sup>, at a glance...

2700 sqm of production area GMP pharma and GMP+ certified

A strong relationship with local producers and suppliers



100% of vegetal waste composted and reintegrated into the fields



More than 70% of the purchases of plants are organic

Strong

Sustainable

More than 170 species of plants worked on

Priviledged short circuits for the sourcing